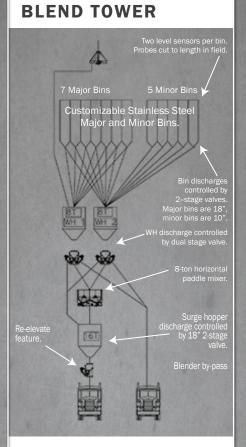

HORIZONTAL MIXING

- ▶ 300 tons of storage
- Two 8-ton weigh hoppers
- 8-ton paddle and ribbon high speed, high quality, high efficiency blender
- 16-ton surge hopper
- Blender bypass
- Re-elevate
- 2nd lane wholesale
- Impregnation
- Galvanized support structure