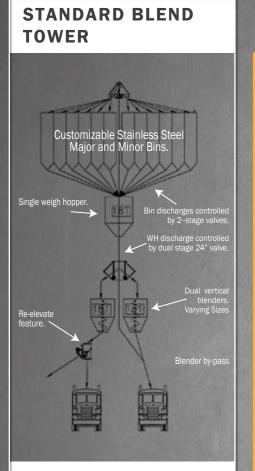

## CROP NUTRIENT EQUIPMENT BLEND TOWERS

- Storage of up to 300 tons
- Up to 18-ton capacity weigh hopper
- Up to 18-ton vertical tapered auger blenders
- Largest two-stage gates in the industry
- Re-elevate
- Blender bypass
- 2nd lane wholesale spout
- Impregnation
- Galvanized support structure