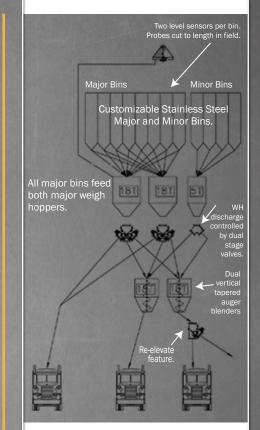

- 300 tons of storage
- Three weigh hopper design:
  - Two 16 or 18-ton and
    - One 5-ton for micros
- Retail and Wholesale built into one tower
- Blend and Wholesale simultaneously to two lanes without sacrificing speed
- ► Re-elevate
- Blender bypass
- Impregnation
- Galvanized support structure